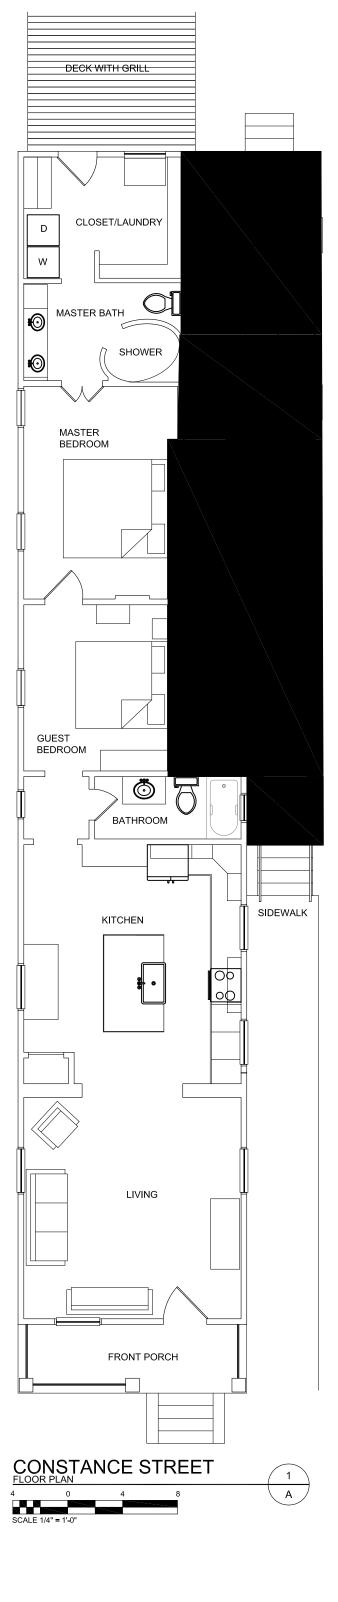

## **MATERIAL** (1) 4X4X12' POST TRT'D (5) 8X8 CONCRETE BLOCK (12) 2X8X12' WOOD JOISTS @ 16" O.C. TRT'D (5) 2X6X8' WOOD JOISTS @ 16" O.C. TRT'D (6) <sup>5</sup>/<sub>4</sub>"X6X8' WOOD **DECKING FOR BENCH** $(9)\frac{5}{4}$ "X6X8' WOOD 4x8 $\frac{1}{2}$ " PLYWOOD DECKING FOR SHED $(33)\frac{5}{4}$ "X6X12' WOOD DECKING (2) DOUBLE JOIST HANGERS FOR 2X6 (26) JOIST HANGERS FOR 2X8 AND 2X6 SLOPE 3:12 (5) 2X4X6' RAFTERS @ 24" O.C. (45) $3\frac{1}{2}$ " SDS SCREWS @ 6" O.C. STAGGERED (6) 4X8 COMPOSITE 540 DECK SCREWS PANEL SIDING (6) 2X4X8' TREATED BRACING FOR BENCH (22) 2X4X8' (5) 2X4X6' @ 24" O.C. 4'-0 7/8" **RAFTERS** (6) 4X8 COMPOSITE PANEL SIDING (22) 2X4X8' 45-50 SQ. FT. SHINGLES (6) 2X4X8' TREATED **BRACING DECK SECTION** (2) 2X8 12'-0" 4'-0" (1) 4X4X12' POST SET IN-QUICKCRETE. ATTACH TO (5) 2X6X8' WOOD RIM JOISTS W/ (2) $\frac{1}{2}$ " BOLTS, JOISTS @ 16" O.C. XTEND BEYOND DECK BY 3' (5) 8X8 CONCRETE **BLOCK** (12) 2X8X12' WOOD JOISTS @ 16" O.C. ATTACH 2X6 BEAMS W/ (2) DOUBLE JOIST **HANGERS** 12'-0" $(6)^{\frac{5}{4}}$ "X6X8' WOOD DECKING FOR **BENCH** ATTACH 2X8 $(33)^{\frac{5}{4}}$ "X6X12" JOISTS W/ (26) WOOD DECKING JOIST HANGERS 2X8 LEDGER ATTACHED PERIMETER : W/ 3 1 SDS SCREWS @ 6" BENCH O.C. STAGGERED **DECK FRAMING PLAN**